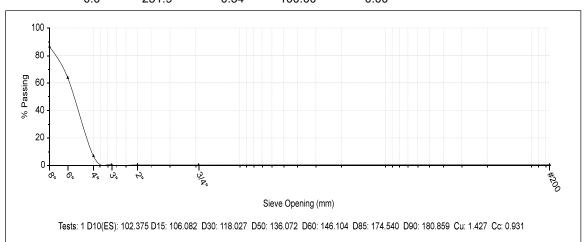

## **Gradation Results**

**Wash Mass** 

251.90

Date Completed 08/13/2015 07:58

**Dry Mass** 

252.80

Tested By RYAN HOGG

| Sieve       | Mass Retained | Cum Mass<br>Retained | Ind %<br>Retained | % Retained | % Passing | Target | Specification | Comment |
|-------------|---------------|----------------------|-------------------|------------|-----------|--------|---------------|---------|
| 8" (200mm)  | 33.9          | 33.9                 | 13.4              | 13.4       | 86.6      |        |               |         |
| 6" (150mm)  | 57.8          | 91.7                 | 22.9              | 36.3       | 63.7      |        |               |         |
| 4" (100mm)  | 144.1         | 235.8                | 57.0              | 93.3       | 6.7       |        |               |         |
| 3" (75mm)   | 16.2          | 251.9                | 6.4               | 99.7       | 0.3       |        |               |         |
| 2" (50mm)   | 0.0           | 251.9                | 0.0               | 99.7       | 0.3       |        |               |         |
| 3/4" (19mm) | 0.0           | 251.9                | 0.0               | 99.7       | 0.3       |        |               |         |
| #200 (75um) | 0.0           | 251.9                | 0.00              | 99.66      | 0.34      |        |               |         |
| Pan         | 0.0           | 251.9                | 0.34              | 100.00     | 0.00      |        |               |         |